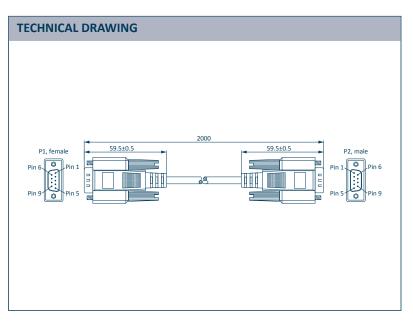

## FEATURES AND BENEFITS

- All pins connected (1-to-1)
- Length 190 cm (cable); total length 200 cm
- 9-pin D-Sub plug to to 9-pin D-Sub socket
- Shielded cable

| ORDER NUMBER       | 1.04.0076.00180             |
|--------------------|-----------------------------|
| CAN connector      | D-Sub 9-pin, plug to socket |
| Pin allocation     | 1-to-1                      |
| Contact resistance | 10 mOhm                     |
| Testing voltage    | 800 V                       |
| Rated voltage      | 350 V                       |
| Temperature range  | 0 °C to 70 °C               |
| Length             | 200 cm                      |