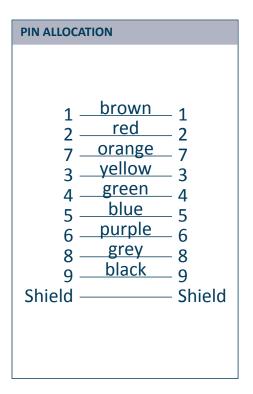

## FEATURES AND BENEFITS

- All pins connected (1-to-1)
- Length 190 cm (cable); total length 200 cm
- 9-pin D-Sub plug to to 9-pin D-Sub socket
- Shielded cable

| ORDER NUMBER       | 1.04.0076.00180             |
|--------------------|-----------------------------|
| CAN connector      | D-Sub 9-pin, plug to socket |
| Pin allocation     | 1-to-1                      |
| Contact resistance | 10 mOhm                     |
| Testing voltage    | 800 V                       |
| Rated voltage      | 350 V                       |
| Temperature range  | 0 °C to 70 °C               |
| Length             | 200 cm                      |