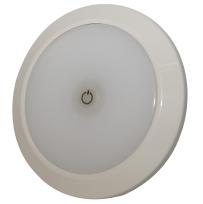

## **EW0200**

**LED Interior Lighting** 

These circular, switches 5.5" courtesy lights are perfect for passenger compartment, sleeper cab and small interior compartment illumination.

#### **Models**

| PART NO. | TYPE       | BEZEL | SWITCHED | AMPS | LUMENS |
|----------|------------|-------|----------|------|--------|
| EW0200   | 5.5" Round | White | Yes      | 0.4  | 425    |