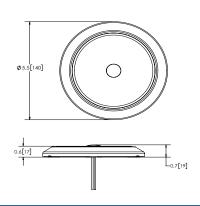

#### **Models**

| PART NO. | TYPE       | BEZEL | SWITCHED | AMPS | LUMENS |
|----------|------------|-------|----------|------|--------|
| EW0200   | 5.5" Round | White | Yes      | 0.4  | 425    |

### **Features and Benefits**

- 12-24 VDC
- Flood lens
- Surface mount
- Switched and non-switched options