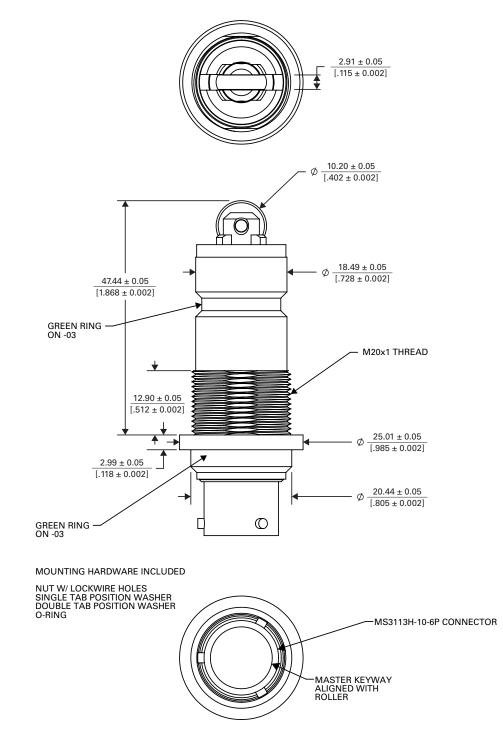

performance requirements
- Single and multi-pole high performance switch packages available
- Various plunger and roller type switches available as standard or custom solutions
- Switching available with AC or DC ratings from .01 amps to 10 amps
- Custom solutions offered with short lead-times

## **INTRODUCTION**

The Klixon® ESS Series of precision limit switches are environmentally sealed to M8805 level 4, and are our most economical precision limit switch solutions. Most package designs include a glass to metal seal and use military qualified basic switches. With this ESS series we continue the practice of offering a wide range of standard package solutions and can quickly offer a customized solution for your specific application needs.



**ESS** Series

## **DIMENSIONAL DRAWINGS**