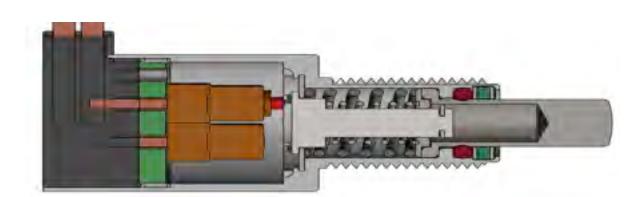

## **INTRODUCTION**

The Klixon® ESS Series of precision limit switches are environmentally sealed to M8805 level 4, and are our most economical precision limit switch solutions. Most package designs include a glass to metal seal and use military qualified basic switches. With this ESS series we continue the practice of offering a wide range of standard package solutions and can quickly offer a customized solution for your specific application needs.