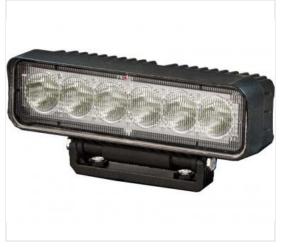

## LED Work Lamp PRO-SUPER-ROCK

Variante:

Choose variant

Please select a variant

High Power LED Work Lamp aluminium die cast housing low profile design

## 3000 Lumen

12V - 36V

12V - 53 Watt, 24V - 60 Watt operating temperature -30° - +50° cable 2,0m / AMP SUPER SEAL connector / DEUTSCH DT connector ADR-approved, IP6K9K

Description

**Tags** 

The ROCK series of LED work lights are as bright as any lighthouse and drive away the darkness as reliably and powerfully as cliffs hold back the ocean. The PRO-SUPER-ROCK version consists of 6 high-performance LEDs that generate 3,000 lumen worth of brightness: there are no visibility conditions they can't handle. Despite the flat, compact construction, this lamp with its aluminium injection moulded housing is solid and resistant to wind and weather. An IP6K9K rating puts another tick in the safety column. This light can withstand high-pressure jet cleaning from any angle. Bring on the Siberian frosts and the desert heat: PRO-SUPER-ROCK LED work lights can be used at temperatures ranging from -30° to +50° Celsius. Here's a little tip: the colder the working environment, the better the performance and the longer the lifespan. These work lights are not without their financial benefits as well. A maximum power consumption of just 35 watts means that your vehicle uses less fuel. These lights help you maintain optimum visibility and thus improved safety in the workplace.